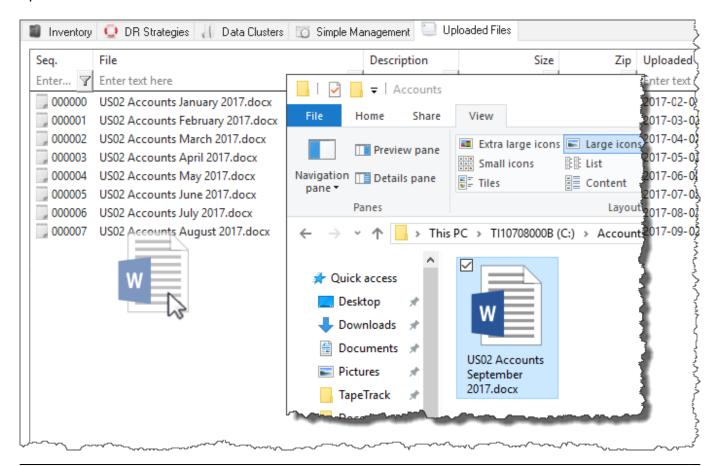

## **Uploading Files**

To add files to the Uploaded Files tab, drag and drop the files from Windows Explorer into the Uploaded Files tab window.