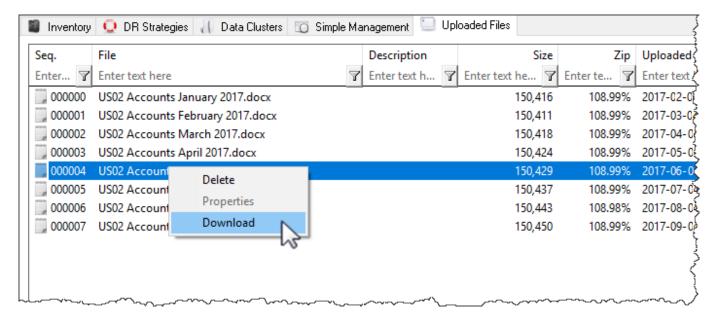

## **Right-Click Functions**

Right-clicking in the Uploaded Files Tab provides three options:

- Delete: Deletes the selected files.
- Properties: Displays details pertaining to the selected file.
- Download: Downloads the selected file to your computer.