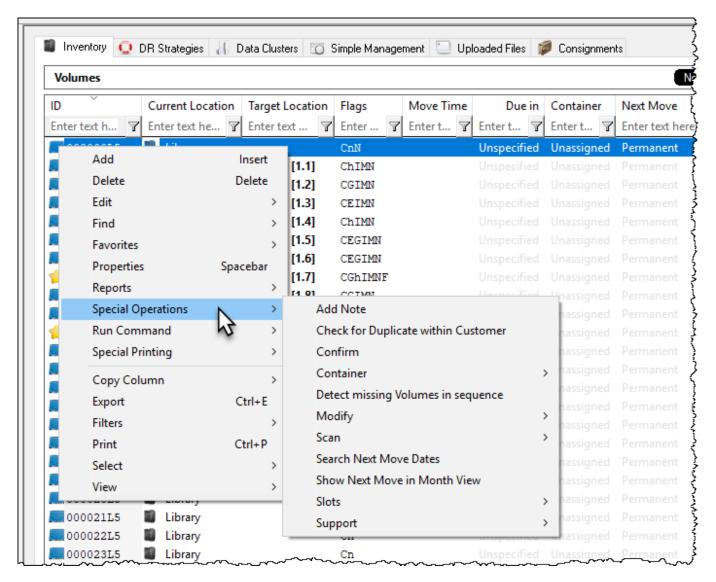

## **Special Operations Menu**

The **Special Operations Menu** provides advanced functions for Volumes.

## **Operations**

- Add Note: The Add Note function will launch the Add Note window.
- Check for Duplicate within Customer: The "Check for Duplicate within Customer" will search the current Customer for Volumes with the same Volume-ID as the selected Volume in all media types.
- **Confirm**: The "Confirm" operation confirms the selected Volume at its Target Location when it is in a move.
- **Container**: The Container Menu provides three options:
  - Register: Register will add the designation of "Container" to a Volume.
  - De-Register: De-Register will remove the designation of "Container" from a Volume.
  - Purge: Purge will remove all Volumes from a Container.
- **Detect missing volumes in a sequence** will scan through the selected **Volumes** and list any volume ID's missing from the numerical sequence.
- **Find Duplicate Slots**: The "Find Duplicate Slots" will find Volumes that have been assigned to the same Slot as another Volume.

- Modify: The Modify Menu contains options to:
  - Add a Volume to a Container
  - Add a Volume to a Data Cluster
  - Set a Volume's Home Repository
  - Modify Flags
  - Modify Return Dates.
- Scan: The Scan menu contains options to:
  - Scan to Add Volumes: The "Scan to Add Volumes" Function will launch the Barcode Scanning Window and add the Volumes being scanned to the selected Customer and Media Type.
  - **Scan to Select Volumes**: The "Scan to Select Volumes" function will launch the Barcode Scanning Window and select the Volumes being scanned in the Volume List.
  - **Search Next Move Dates** opens the Next Move Date Search window. This enables you to search for tapes moving on a certain day or days within the current media.
- **Show Move Dates in Month View**: The Show Move Dates in Month View function will launch a window displaying the move dates for the selected Volume(s) in a calendar format.
- Slots
  - Find Duplicate Slots will search the current Media Type for any slots occupied by multiple Volumes.