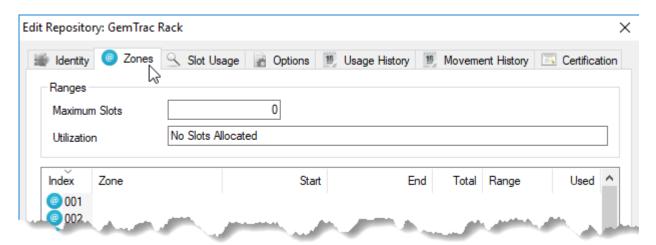

### Associating a Zone with a Repository

Once Zones are set in Zone Administration, they must be added to the appropriate Repository. This can be done under the Zones Tab in the Repository Properties Window.

For more information, see Adding Zones to a Repository.