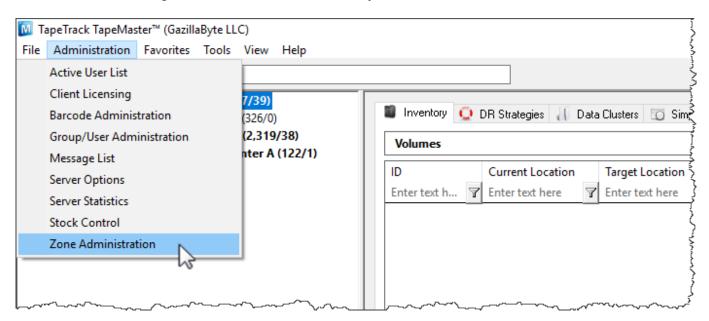

## **Creating Zones**

Zones can be set using the Zone Administration utility in the Administration Menu.