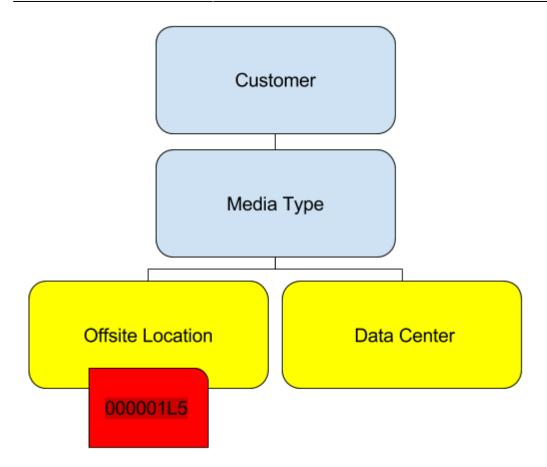

For instance, if tape 000001L5 appeared on today's picking list for the vault, if all went to plan, at the end of the day, the vault would show 000001L5 as being out, and the data center would show 000001L5 as being in (in some implementation the system might also delete, and add the tape on each respective system).

For this historic reason, people instinctively see each tape as belonging to a location.