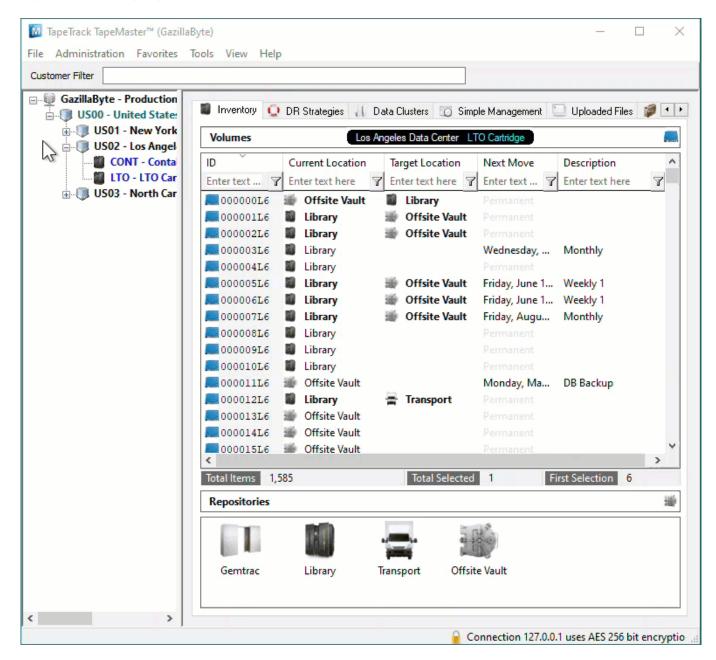

## **Printing Fully Qualified Barcode Labels**

Open the required media from the Customer Tree in TapeMaster.

In the Inventory window select the required Volumes that you want to print Barcode labels for.

Right click the highlighted Volumes and select Special Printing→Labels.

This will open the TapeTrack Barcode Printer with the Volume-ID's pre-loaded.