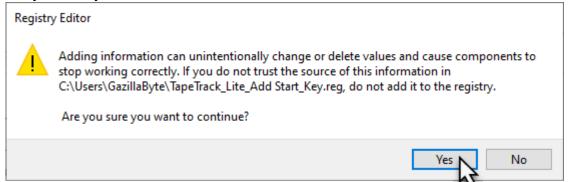

https://rtfm.tapetrack.com/ Printed on 2025/04/05 07:07

You will then be presented with a warning from the Registry Editor, click **OK** to continue.

#### Are you sure you want to continue?

Click Yes to

continue. The Registry Editor will add the registry key and display a popup informing you the key has been added.

Click OK to

close the popup. ==== Checking Lite Execution ==== Run Lite, the popup will be displayed as the program executes displaying the set message.