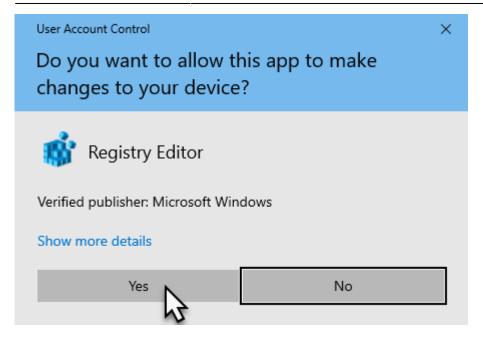

### **Adding Registry Key**

Locate the file and double click to execute the code to add the registry key.

You will be presented with a popup User Account Warning asking Do you want the app to make changes to your device?, click Yes to continue.

https://rtfm.tapetrack.com/ Printed on 2025/04/05 07:07

You will then be presented with a warning from the Registry Editor, click **OK** to continue.