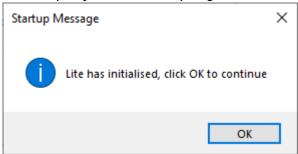

If you see the popup displayed, Lite has entered the execution phase.

#### Are you sure you want to continue?

Click Yes to

continue. The Registry Editor will add the registry key and display a popup informing you the key has been added.

Click OK to

close the popup. ==== Checking Lite Execution ==== Run Lite, the popup will be displayed as the program executes displaying the set message.

Click OK" to close the popup and continue starting

Lite.

From:

https://rtfm.tapetrack.com/ - TapeTrack Documentation

Permanent link:

https://rtfm.tapetrack.com/technote/add\_reg\_key/lite\_start?rev=1621392687