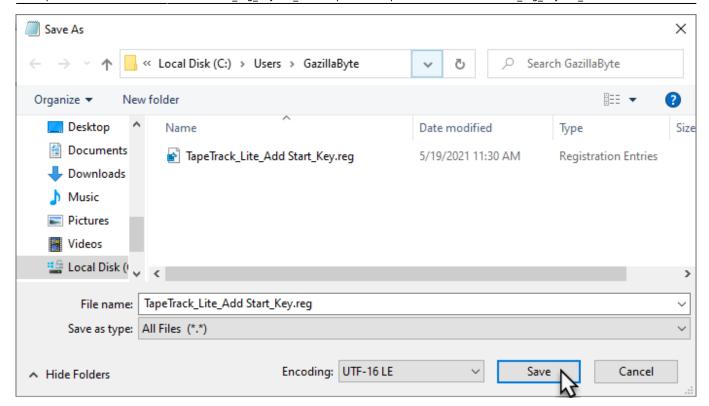

#### **Creating Registry Key File**

You will need admin rights to edit the registry file.

To add the registry key StartMessage automatically to your registry without the need to use regedit, copy the code below into Notepad (or other plain text editor).

Windows Registry Editor Version 5.00

[HKEY\_CURRENT\_USER\SOFTWARE\GazillaByte\TMSSLite\Options]
"StartMessage"="TapeTrack Lite has initialised, click OK to continue"

Save this file with a .reg extension, eg TapeTrack\_Lite\_Add Start\_Key.reg to a known location on your computer.

### **Adding Registry Key**

Locate the file and double click to execute the code to add the registry key.

You will be presented with a popup User Account Warning asking Do you want the app to make changes to your device?, click Yes to continue.