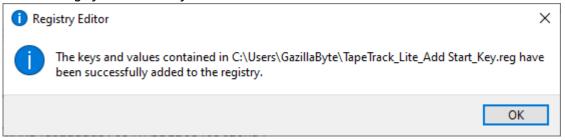

#### Are you sure you want to continue?

Click Yes to

continue. The Registry Editor will add the registry key and display a popup informing you the key has been added.

Click OK to

close the popup. ==== Checking Lite Execution ==== Run Lite, the popup will be displayed as the program executes displaying the set message.