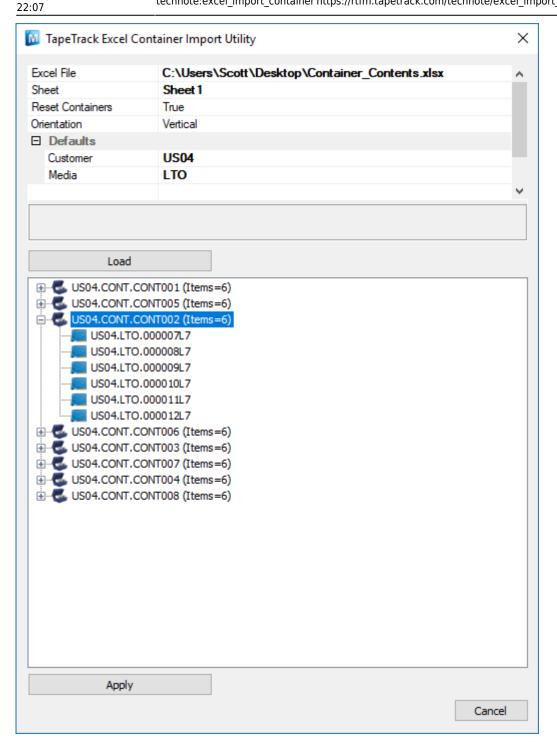

https://rtfm.tapetrack.com/ Printed on 2025/04/28 09:24

2025/04/28 09:24 3/5 Excel Import - Container Table

Checking volume quantities assigned to each container are correct. If required, you can view each container's listed assigned volumes by clicking the + on the left of each container.

Last update: 2025/01/21

Click Apply to upload data to the TapeTrack Server Database and Yes to commit the data upload.

When finished uploading, the \*Failed Operations\*\* window will be displayed with any errors encountered. Close this window by either clicking 0K or the X at the top right.