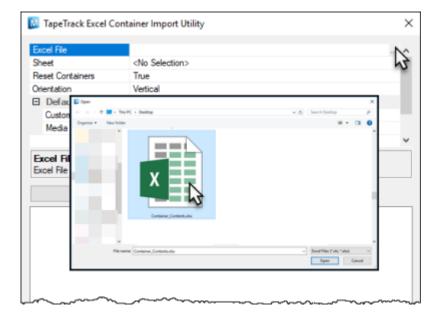

## **Excel Import - Container Table**

Select Excel file by clicking in the Excel File field and clicking the more button (..) to select the Excel file.

Select the required Excel sheet by clicking the Sheet field and then clicking on the drop box arrow and selecting from the presented options.