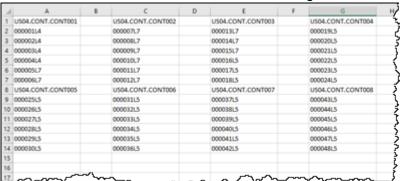

## **Excel Import - Container Table**

Select Excel file by clicking in the Excel File field and clicking the more button (..) to select the Excel file.

Select the required Excel sheet by clicking the Sheet field and then clicking on the drop box arrow and selecting from the presented options.

## Set Reset Containers to:

- True : (Default) Purges containers contained in the Excel sheet before assigning volumes.
- False: leaves current volumes in the container and adds volumes in Excel sheet.

Last update: 2025/01/21

From the field Orientation select orientation of data in the Excel sheet:

• Horizontal : Containers listed in columns and assigned volumes in rows

Vertical: Containers listed in rows and assigned volumes in columns