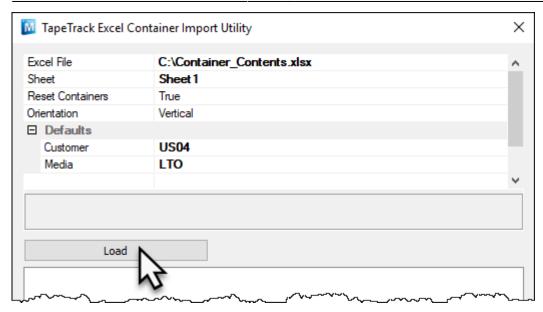

In the fields under the heading **Defaults**, set Customer and media defaults for the volumes if they are not listed in the spreadsheet as fully qualified barcodes.

Click Load to load data from the spreadsheet.