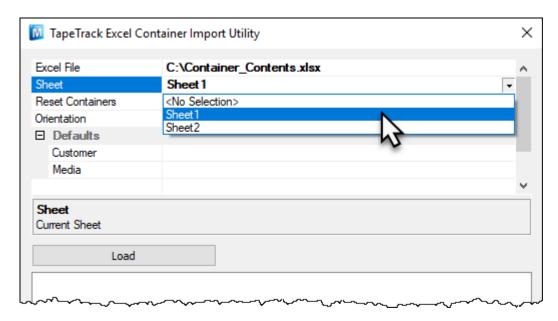

## **Excel Import - Container Table**

Select Excel file by clicking in the Excel File field and clicking the more button (..) to select the Excel file.

Select the required Excel sheet by clicking the Sheet field and then clicking on the drop box arrow and selecting from the presented options.