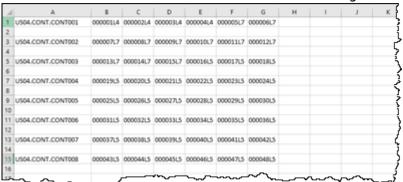

Last update: 2025/01/21

From the field Orientation select orientation of data in the Excel sheet:

• Horizontal : Containers listed in columns and assigned volumes in rows

Vertical: Containers listed in rows and assigned volumes in columns

In the fields under the heading **Defaults**, set Customer and media defaults for the volumes if they are not listed in the spreadsheet as fully qualified barcodes.

Click Load to load data from the spreadsheet.