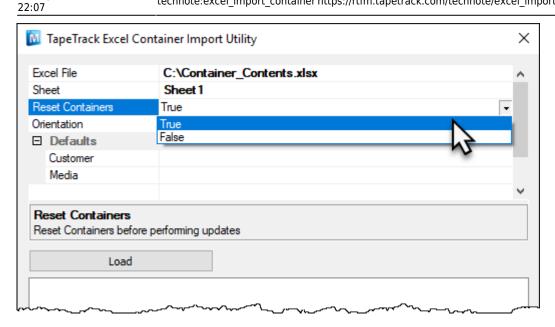

## Set Reset Containers to:

- True : (Default) Purges containers contained in the Excel sheet before assigning volumes.
- False: leaves current volumes in the container and adds volumes in Excel sheet.