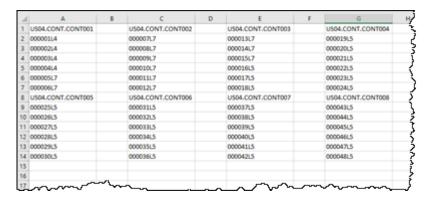

From the field Orientation select orientation of data in the Excel sheet:

Horizontal: Containers listed in columns and assigned volumes in rows

• Vertical: Containers listed in rows and assigned volumes in columns

https://rtfm.tapetrack.com/ Printed on 2025/04/16 17:36

2025/04/16 17:36 Excel Import - Container Table

In the fields under the heading **Defaults**, set Customer and media defaults for the volumes if they are not listed in the spreadsheet as fully qualified barcodes.