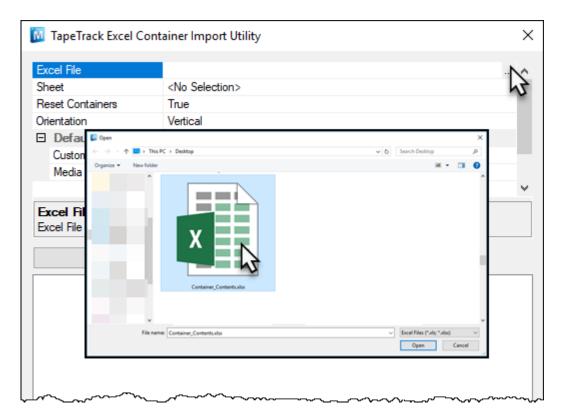

Select Excel file by clicking in the Excel File field and clicking the more button (..) to select the Excel file.

Select the required Excel sheet by clicking the Sheet field and then clicking on the drop box arrow and selecting from the presented options.