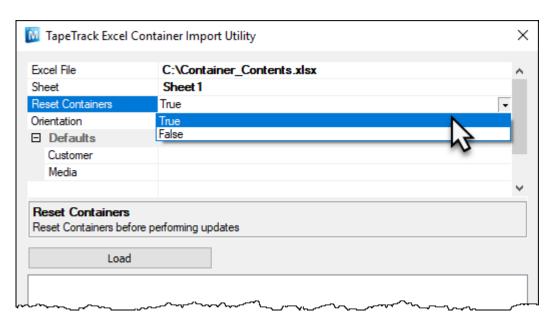

## Set Reset Containers to:

- True : (Default) Purges containers contained in the Excel sheet before assigning volumes.
- False: leaves current volumes in the container and adds volumes in Excel sheet.