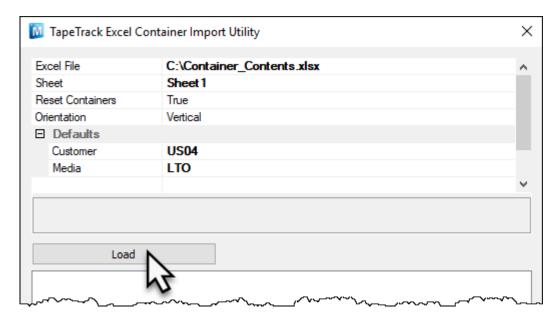

Select Excel file by clicking in the Excel File field and clicking the more button (..) to select the Excel file.

Select the required Excel sheet by clicking the Sheet field and then clicking on the drop box arrow and selecting from the presented options.

## Set Reset Containers to:

- True : (Default) Purges containers contained in the Excel sheet before assigning volumes.
- False: leaves current volumes in the container and adds volumes in Excel sheet.

From the field Orientation select orientation of data in the Excel sheet:

Horizontal: Containers listed in columns and assigned volumes in rows

• Vertical: Containers listed in rows and assigned volumes in columns

https://rtfm.tapetrack.com/ Printed on 2025/04/16 17:36

2025/04/16 17:36 Excel Import - Container Table

In the fields under the heading **Defaults**, set Customer and media defaults for the volumes if they are not listed in the spreadsheet as fully qualified barcodes.

Click Load to load data from the spreadsheet.

Checking volume quantities assigned to each container are correct. If required, you can view each container's listed assigned volumes by clicking the + on the left of each container.