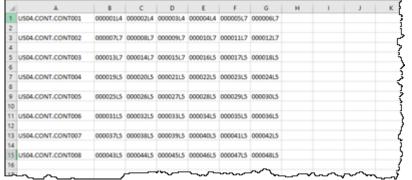

From the field Orientation select orientation of data in the Excel sheet:

Horizontal: Containers listed in columns and assigned volumes in rows

• Vertical: Containers listed in rows and assigned volumes in columns