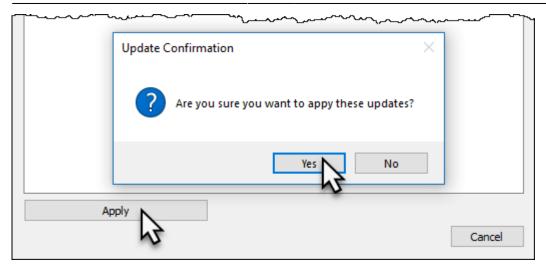

Last update: 2025/01/21

Click Apply to upload data to the TapeTrack Server Database and Yes to commit the data upload.

https://rtfm.tapetrack.com/ Printed on 2025/04/16 17:36

2025/04/16 17:36 5/5 Excel Import - Container Table