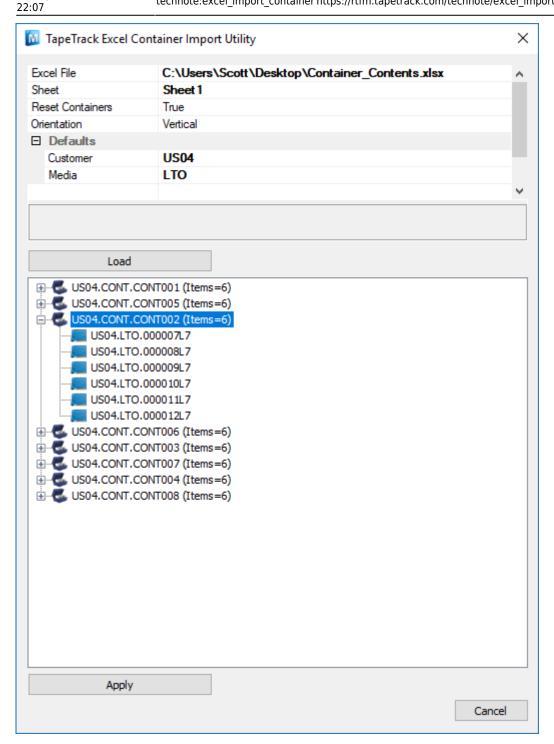

Click Load to load data from the spreadsheet.

Checking volume quantities assigned to each container are correct. If required, you can view each container's listed assigned volumes by clicking the + on the left of each container.