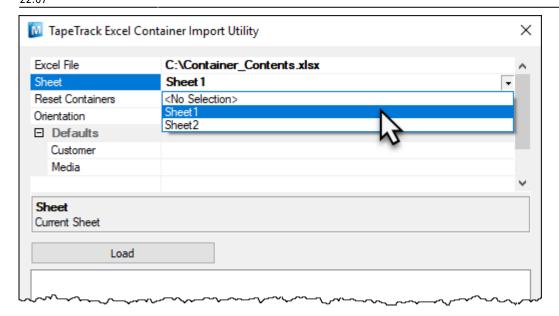

Select Excel file by clicking in the Excel File field and clicking the more button (..) to select the Excel file.

Select the required Excel sheet by clicking the Sheet field and then clicking on the drop box arrow and selecting from the presented options.