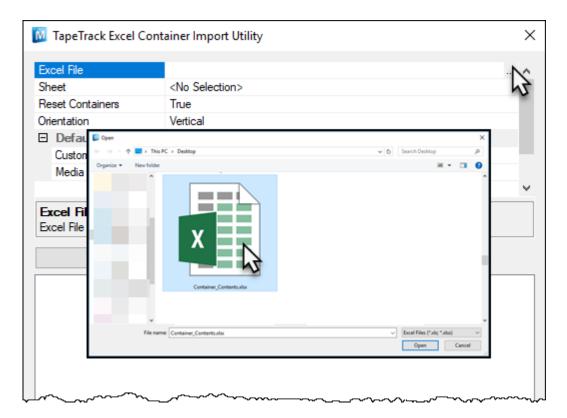

Select Excel file by clicking in the Excel File field and clicking the more button (...) to select the Excel file.

Select the required Excel sheet by clicking the Sheet field and then clicking on the drop box arrow and selecting from the presented options.