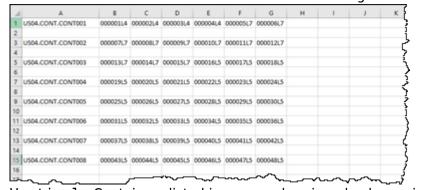

From the field Orientation select orientation of data in the Excel sheet:

Horizontal: Containers listed in columns and assigned volumes in rows

• Vertical: Containers listed in rows and assigned volumes in columns

https://rtfm.tapetrack.com/
Printed on 2025/04/16 17:28

2025/04/16 17:28 3/6 Excel Import - Container Table

In the fields under the heading **Defaults**, set Customer and media defaults for the volumes if they are not listed in the spreadsheet as fully qualified barcodes.