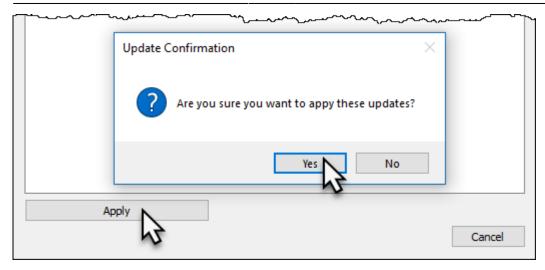

Last update: 2025/01/21

Click Apply to upload data to the TapeTrack Server Database and Yes to commit the data upload.

https://rtfm.tapetrack.com/ Printed on 2025/04/16 17:28

When uploading has finished, the **Failed Operations** window will be displayed with any errors encountered. Close this window by either clicking 0K or the X at the top right.