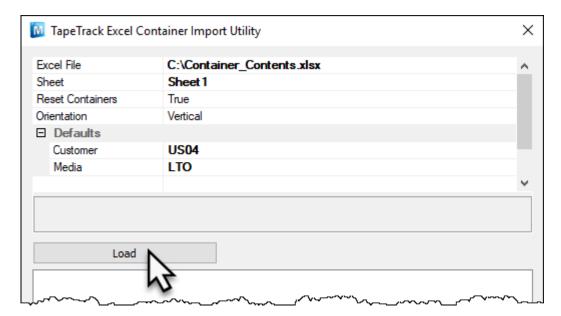

## Set Reset Containers to:

- True : (Default) Purges containers contained in the Excel sheet before assigning volumes.
- False: Leaves current volumes in the container and adds volumes in Excel sheet.

From the field Orientation select orientation of data in the Excel sheet:

Horizontal: Containers listed in columns and assigned volumes in rows

• Vertical: Containers listed in rows and assigned volumes in columns

https://rtfm.tapetrack.com/
Printed on 2025/04/16 17:28

2025/04/16 17:28 3/6 Excel Import - Container Table

In the fields under the heading **Defaults**, set Customer and media defaults for the volumes if they are not listed in the spreadsheet as fully qualified barcodes.

Click Load to load data from the spreadsheet.

Checking volume quantities assigned to each container are correct. If required, you can view each container's listed assigned volumes by clicking the + on the left of each container.