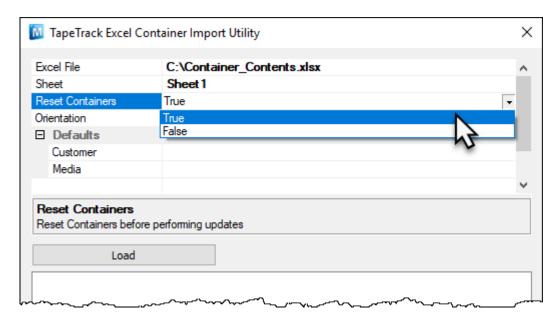

## Set Reset Containers to:

- True : (Default) Purges containers contained in the Excel sheet before assigning volumes.
- False: Leaves current volumes in the container and adds volumes in Excel sheet.