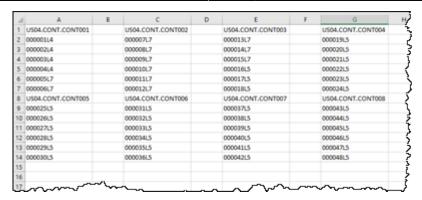

Select Excel file by clicking in the Excel File field and clicking the more button (...) to select the Excel file.

Select the required Excel sheet by clicking the Sheet field and then clicking on the drop box arrow and selecting from the presented options.

From the field Orientation select orientation of data in the Excel sheet:

Horizontal: Containers listed in columns and assigned volumes in rows

• Vertical: Containers listed in rows and assigned volumes in columns

https://rtfm.tapetrack.com/
Printed on 2025/04/16 17:28

2025/04/16 17:28 3/6 Excel Import - Container Table

In the fields under the heading **Defaults**, set Customer and media defaults for the volumes if they are not listed in the spreadsheet as fully qualified barcodes.