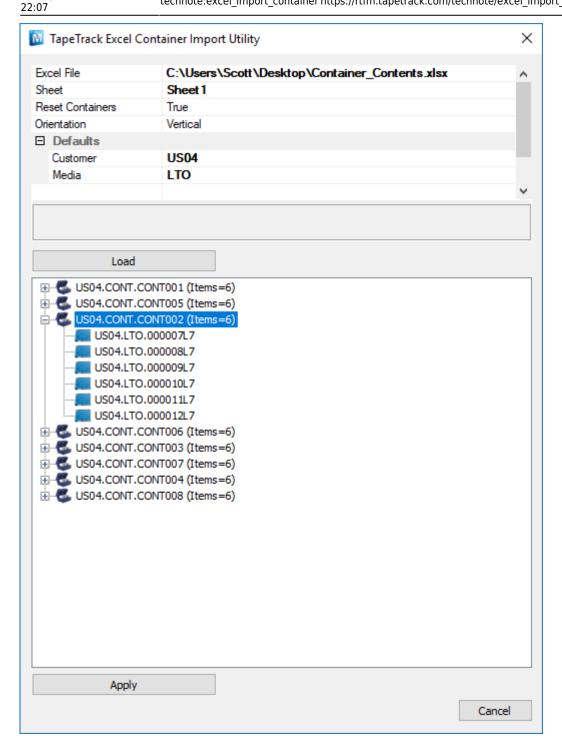

Click Load to load data from the spreadsheet.

Checking volume quantities assigned to each container are correct. If required, you can view each container's listed assigned volumes by clicking the + on the left of each container.