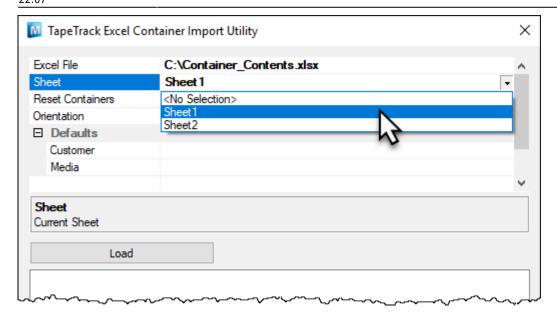

Select Excel file by clicking in the Excel File field and clicking the more button (...) to select the Excel file.

Select the required Excel sheet by clicking the Sheet field and then clicking on the drop box arrow and selecting from the presented options.