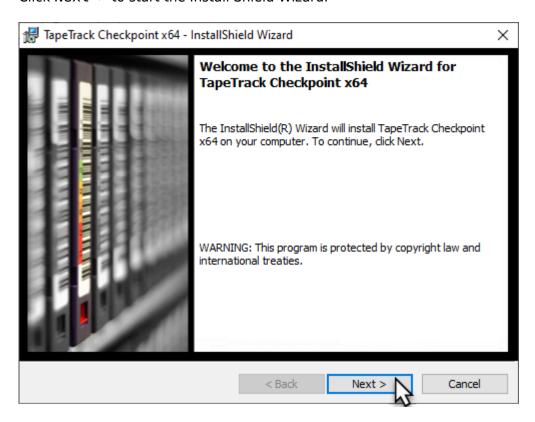

## **Install New Release**

Locate the executable you downloaded, setup.exe, and double click to initiate the installation.

Click Next > to start the Install Shield Wizard.

After reading and agreeing to the License Agreement click I accept the terms in the license agreement and Next > to proceed.