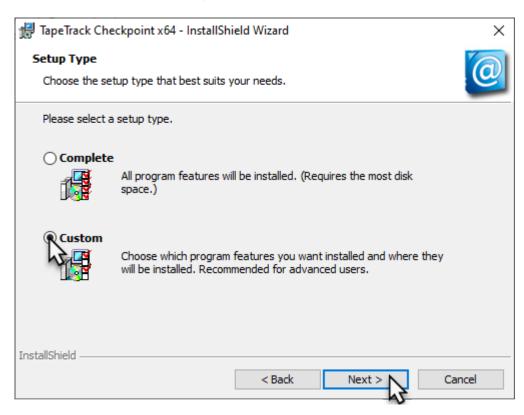

## **Complete Installation**

Click Complete to install Checkpoint in the standard install directory C:\Program

https://rtfm.tapetrack.com/ Printed on 2025/04/28 20:22

2025/04/28 20:22 3/6 Upgrading Checkpoint

### **Custom Installation**

To install in another directory, click Custom and Next.

Click Change to select open the installation location window.

Select the desired installation location and 0K to close the window.