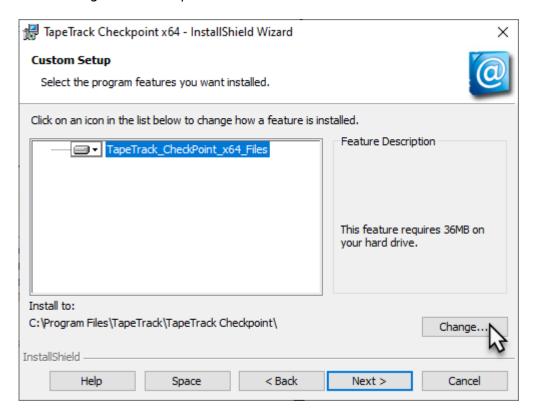

### **Custom Installation**

To install in another directory, click Custom and Next.

Click Change to select open the installation location window.

Select the desired installation location and 0K to close the window.