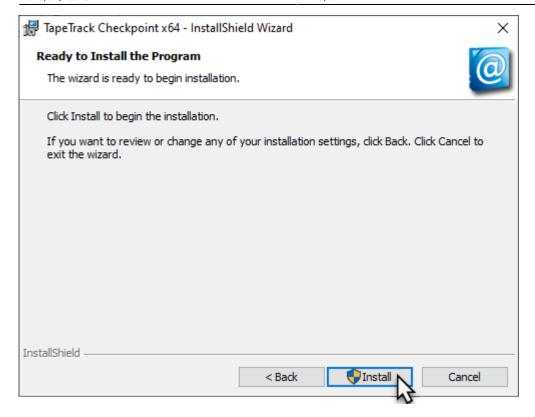

### **Start Installation**

Click Install to begin the installation

https://rtfm.tapetrack.com/ Printed on 2025/04/28 20:22