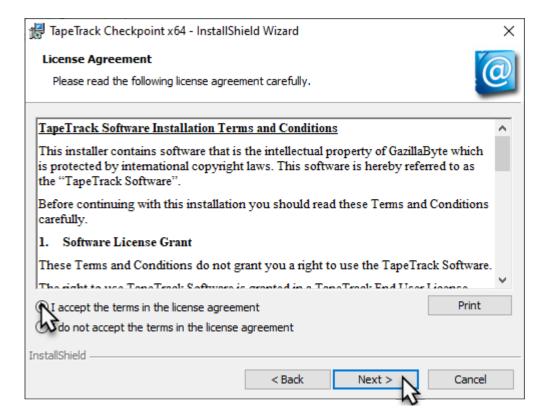

## **Install New Release**

Locate the executable you downloaded, setup.exe, and double click to initiate the installation.

Click Next > to start the Install Shield Wizard.

After reading and agreeing to the License Agreement click I accept the terms in the license agreement and Next > to proceed.