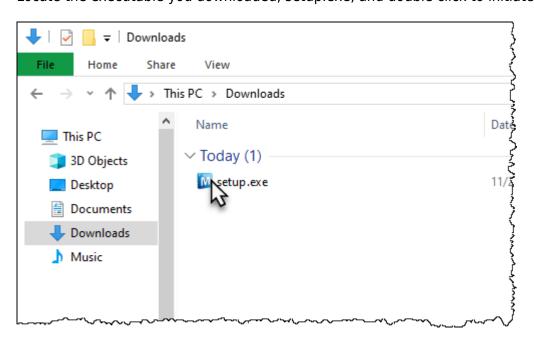

## **Install New Release**

Locate the executable you downloaded, setup.exe, and double click to initiate the installation.

Click Next > to start the Install Shield Wizard.

After reading and agreeing to the License Agreement click I accept the terms in the license agreement and Next > to proceed.