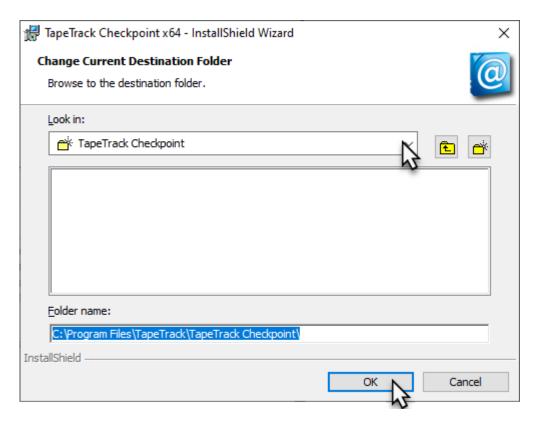

### **Custom Installation**

To install in another directory, click Custom and Next.

Click Change to select open the installation location window.

Select the desired installation location and 0K to close the window.