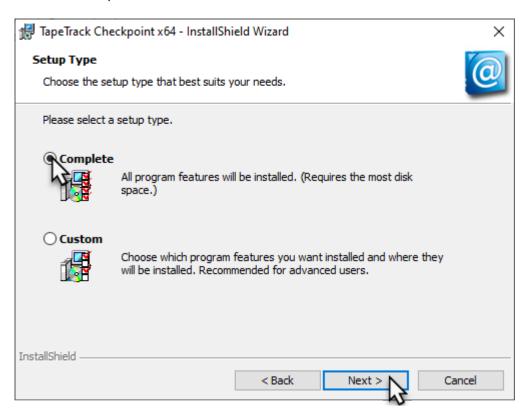

## **Complete Installation**

Click Complete to install Checkpoint in the standard install directory C:\Program

https://rtfm.tapetrack.com/ Printed on 2025/04/28 20:22

2025/04/28 20:22 3/6 Upgrading Checkpoint

Files\TapeTrack\TapeTrack Checkpoint and Next to continue the installation.

Skip to Start Installation