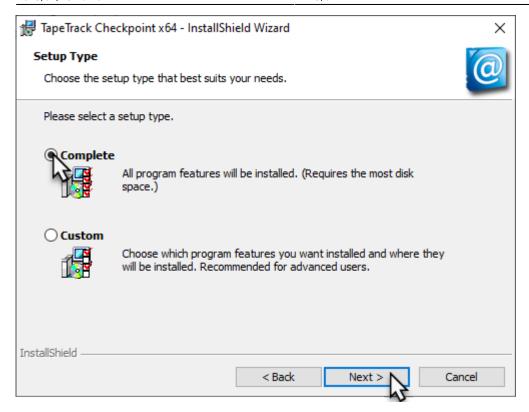

## **Complete Installation**

Click Complete to install Checkpoint in the standard install directory C:\Program

https://rtfm.tapetrack.com/ Printed on 2025/04/28 20:19

2025/04/28 20:19 3/6 Upgrading Checkpoint

Files\TapeTrack\TapeTrack Checkpoint and Next to continue the installation. Skip down to Start Installation.

If you wish to install in a custom directory follow instructions for Custom Installation.