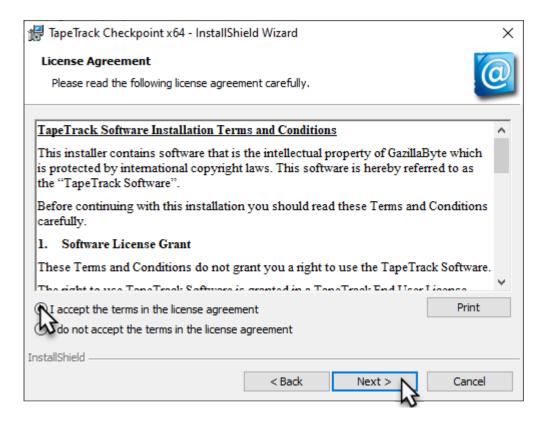

## **Install New Release**

Locate the executable you downloaded, setup.exe, and double click to initiate the installation.

Click Next > to start the Install Shield Wizard.

After reading and agreeing to the License Agreement click I accept the terms in the license agreement and Next > to proceed.