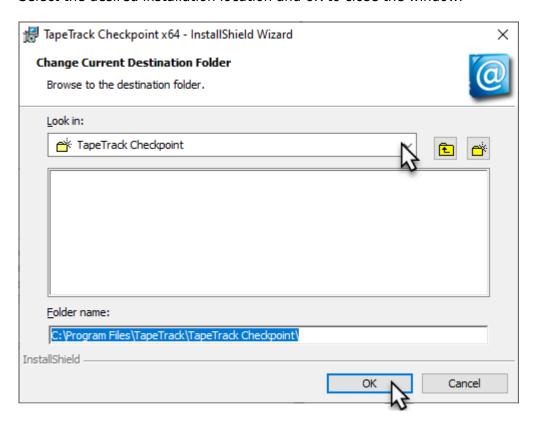

#### **Custom Installation**

To install in another directory, click Custom and Next.

Click Change to select open the installation location window.

Select the desired installation location and 0K to close the window.