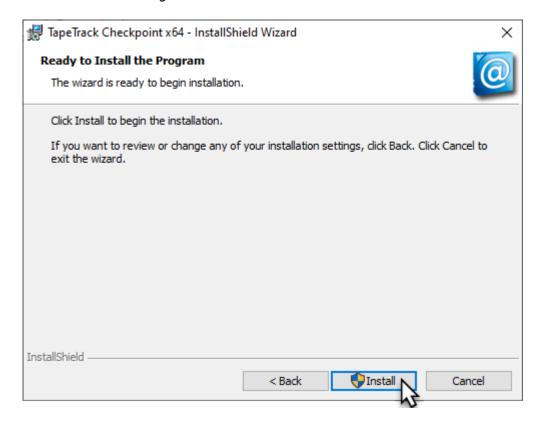

#### **Start Installation**

#### Click Install to begin the installation

Click Finish to exit the installer.

From:

https://rtfm.tapetrack.com/ - TapeTrack Documentation

Permanent link:

https://rtfm.tapetrack.com/technote/upgrade\_checkpoint?rev=1574725577