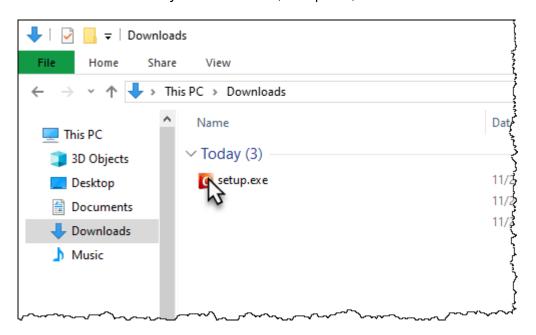

## **Install New Release**

Locate the executable you downloaded, setup.exe, and double click to initiate the installation.

Click Next > to start the Install Shield Wizard.

After reading and agreeing to the License Agreement click I accept the terms in the license agreement and Next > to proceed.