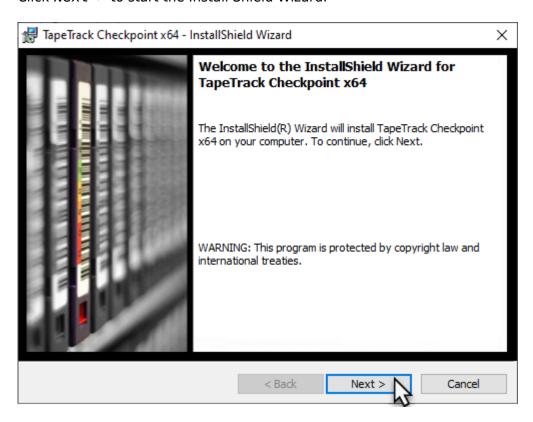

## **Install New Release**

Locate the executable you downloaded, setup.exe, and double click to initiate the installation.

Click Next > to start the Install Shield Wizard.

After reading and agreeing to the License Agreement click I accept the terms in the license agreement and Next > to proceed.