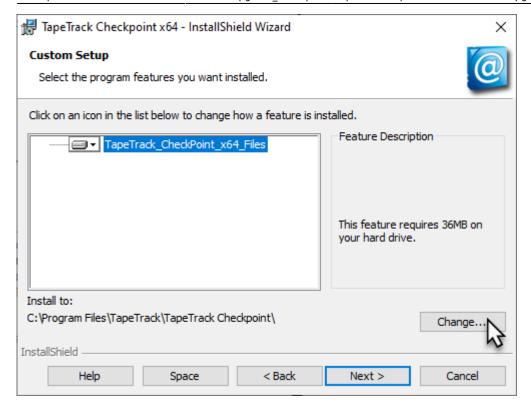

#### **Custom Installation**

To install in another directory, click Custom and Next.

Click Change to select open the installation location window.

Select the desired installation location and 0K to close the window.