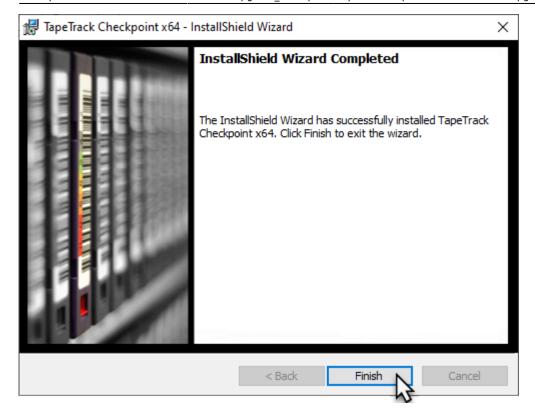

#### Click Install to begin the installation

Click Finish to exit the installer.

From:

https://rtfm.tapetrack.com/ - TapeTrack Documentation

Permanent link:

https://rtfm.tapetrack.com/technote/upgrade\_checkpoint?rev=1574725577