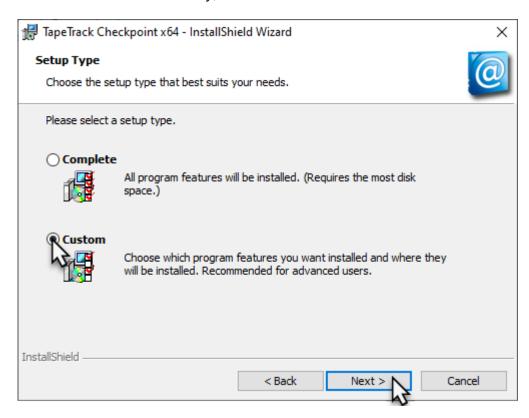

## **Complete Installation**

Click Complete to install Checkpoint in the standard install directory C:\Program

https://rtfm.tapetrack.com/ Printed on 2025/04/28 20:19

2025/04/28 20:19 3/6 Upgrading Checkpoint

Files\TapeTrack\TapeTrack Checkpoint and Next to continue the installation. Skip down to Start Installation.

If you wish to install in a custom directory follow instructions for Custom Installation.

#### **Custom Installation**

To install in another directory, click Custom and Next.

Click Change to select open the installation location window.

Select the desired installation location and 0K to close the window.