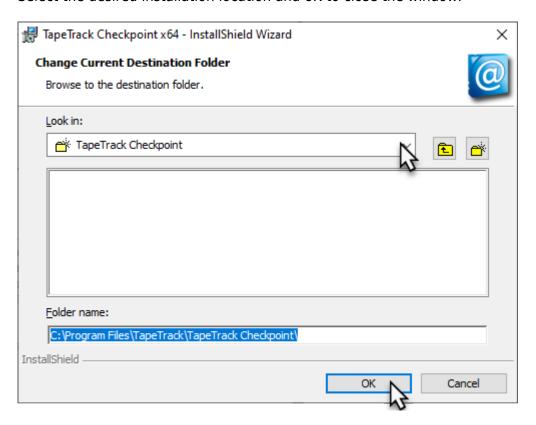

## **Custom Installation**

To install in an alternate directory, selectCustom and click Next.

Click Change to select open the installation location window.

Select the desired installation location and 0K to close the window.