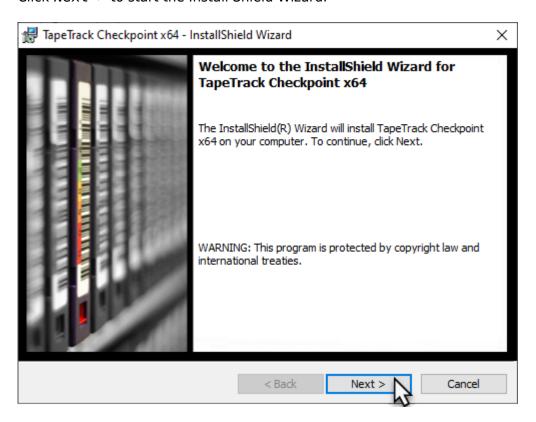

## **Install New Release**

Locate the executable you downloaded, setup.exe, and double click to initiate the installation.

Click Next > to start the Install Shield Wizard.

After reading and agreeing to the License Agreement click I accept the terms in the license agreement and Next > to proceed.