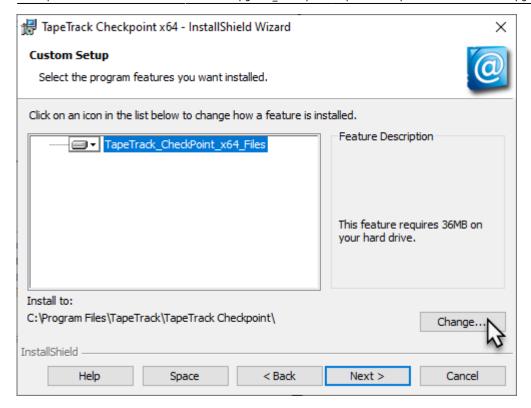

## **Custom Installation**

To install in an alternate directory, selectCustom and click Next.

Click Change to select open the installation location window.

Select the desired installation location and 0K to close the window.

Click Next to proceed.

https://rtfm.tapetrack.com/ Printed on 2025/03/14 20:22

2025/03/14 20:22 5/6 Upgrading Checkpoint