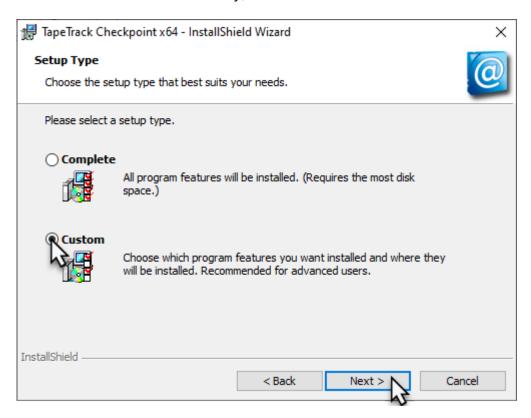

## **Complete Installation**

Click Complete to install Checkpoint in the standard install directory C:\Program

https://rtfm.tapetrack.com/ Printed on 2025/03/14 20:22

2025/03/14 20:22 3/6 Upgrading Checkpoint

Files\TapeTrack\TapeTrack Checkpoint and Next to continue the installation. Skip down to Start Installation.

If you wish to install in a custom directory follow instructions for Custom Installation.

## **Custom Installation**

To install in an alternate directory, selectCustom and click Next.

Click Change to select open the installation location window.

Select the desired installation location and 0K to close the window.