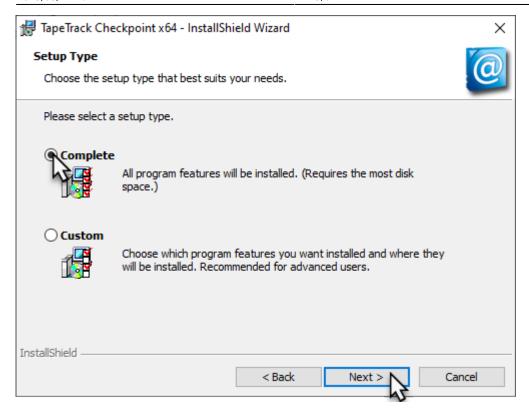

## **Complete Installation**

Click Complete to install Checkpoint in the standard install directory C:\Program

https://rtfm.tapetrack.com/ Printed on 2025/03/14 20:22

2025/03/14 20:22 3/6 Upgrading Checkpoint

Files\TapeTrack\TapeTrack Checkpoint and Next to continue the installation. Skip down to Start Installation.

If you wish to install in a custom directory follow instructions for Custom Installation.