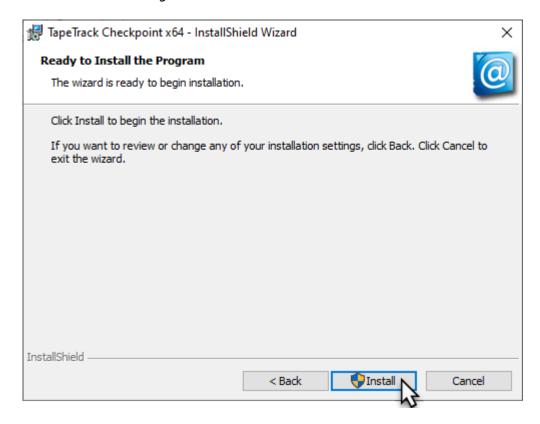

## **Start Installation**

## Click Install to begin the installation

Click Finish to exit the installer.