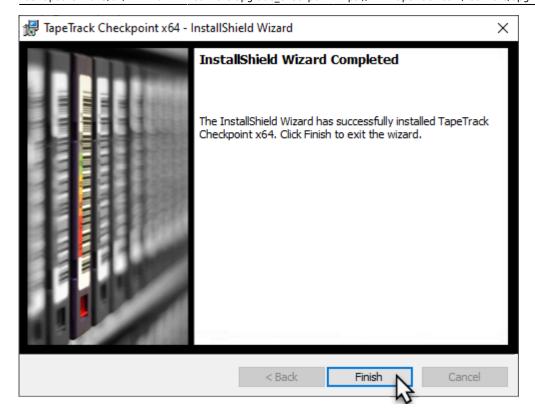

stall directory C:\Program

https://rtfm.tapetrack.com/ Printed on 2025/03/14 20:22

2025/03/14 20:22 3/6 Upgrading Checkpoint

Files\TapeTrack\TapeTrack Checkpoint and Next to continue the installation. Skip down to Start Installation.

If you wish to install in a custom directory follow instructions for Custom Installation.

## **Custom Installation**

To install in an alternate directory, selectCustom and click Next.



Click Change to select open the installation location window.



Select the desired installation location and 0K to close the window.



Click Next to proceed.

https://rtfm.tapetrack.com/ Printed on 2025/03/14 20:22

2025/03/14 20:22 5/6 Upgrading Checkpoint



## **Start Installation**

## Click Install to begin the installation



Click Finish to exit the installer.



## upgrade

From:

https://rtfm.tapetrack.com/ - TapeTrack Documentation

Permanent link:

https://rtfm.tapetrack.com/technote/upgrade\_checkpoint?rev=1574894198

Last update: 2025/01/21 22:07



https://rtfm.tapetrack.com/ Printed on 2025/03/14 20:22