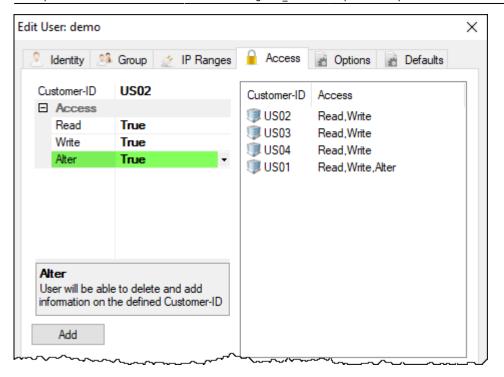

## **Security Does Not Allow This Operation**

The error Security does not allow this operation indicates your User-ID does not have sufficient access rights to add volumes to TapeTrack.

To add Volumes you will need to either:

- Have you Administrator raise your access to include Alter rights.
- Have a User with Alter rights add the Volumes for you.