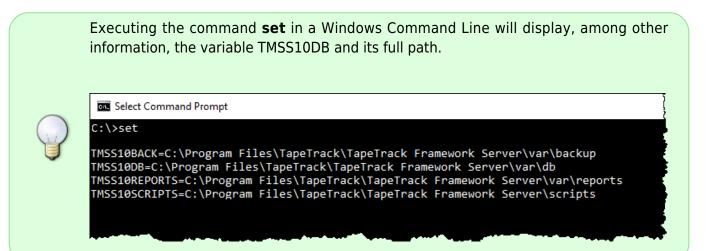

## **Example**

set TMSS10DB=C:\Program Files\TapeTrack\TapeTrack Framework Server\var\db

environmental variables, paths

From:

https://rtfm.tapetrack.com/ - TapeTrack Documentation

Permanent link:

https://rtfm.tapetrack.com/variable/tmss10back?rev=1553726854